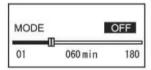

### SLEEP POWER OFF

When the designated time elapses, the power is automatically off. (Setting in the unit of a minute up to 1-180 minutes is available).